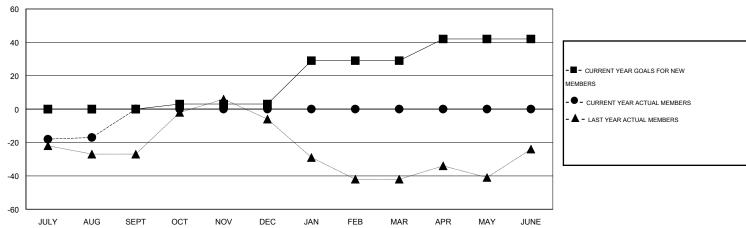

## GOALS AND ACTUAL NEW CLUBS CUMULATIVE

#### GOALS AND ACTUAL MEMBERS CUMULATIVE

| DROPPED CLUBS: 0  DROPPED MEMBERS |              | 16 CLUBS OF 57 ADDED 1 OR MORE NEW MEMBERS | GENDER DISTRIBU<br>MALE<br>FEMALE     | TION<br>939 (66.55%)<br>472 (33.45%) |            |
|-----------------------------------|--------------|--------------------------------------------|---------------------------------------|--------------------------------------|------------|
| DECEASED CLUB CANCELLED OTHER     | 7<br>0<br>48 | CLICK HERE FOR HEALTH ASSESSMENT DATA      | FAMILY UNIT MEMBERS HEAD OF HOUSEHOLD |                                      | 342<br>168 |
| TOTAL                             | 55           |                                            | NON-HEAD OF HOUSEHOL                  | 174                                  |            |